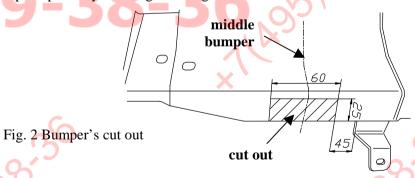

### The instruction of the assembly

- 1. Underneath a car disassemble spare wheel unit and unfasten a muffler from last rubber handle.
- 2. On the right side, to chassis member fix trough holes A right bracket (pos. 4) with right fish-plate (pos. 5) using bolts M10x1,25x40mm (pos. 10) as shown on figure 1. Next fix fish-plate from side using two bolts M10x1,25x40mm (pos. 10).
- 3. In bumper cut out fragment (in axis) according to figure 2.
- 4. Put main bar of the towing hitch (pos. 1) to car's chassis and fix as shown in figure 1:
  - to left chassis member through holes B using bolts M10x1,25x40mm (pos. 10) with left fish-plate (pos. 6). Fish-plate fix from side using two bolts M10x1,25x40mm (pos. 10).
  - on the right side to already mounted right bracket (pos. 4) using bolts M12x40mm (pos. 9)
- 5. Fix tow-ball (pos. 2) with socket plate (pos. 3) using bolts M12x75mm (pos. 7) and M12x70mm (pos. 8) from accessories.