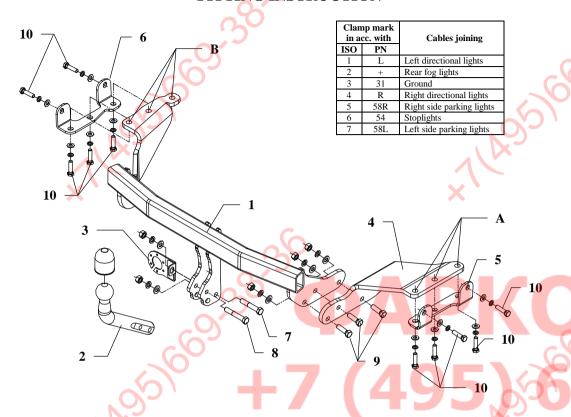

### Towing hitch accessories:

| Towning fitten accessories. |                                                |                                   |            |
|-----------------------------|------------------------------------------------|-----------------------------------|------------|
| Pos.   Main bar<br>  PCS.:1 | Pos. Right fish-plate 5  Pcs.: 1               | Pos. Plain washer 11 ø12mm        |            |
|                             | Pos. Left fish-plate 6  Pcs.: 1                | Pos. Plain washer 12 ø10mm        |            |
| Pos. Tow ball Pcs.: 1       | Pos. Bolt 8,8 B M12x75mm                       | Pos. Spring washer 912mm          |            |
| Pos. 3 Socket plate         | Pos. Bolt 8,8 B M12x70mm                       | Pos. Spring washer 910mm          | <b>(5)</b> |
| Pos. Right bracket  PCS.: 1 | Pos. 3 Bolt 8,8 B M12x40mm                     | Pos. Nut 8 B<br>15 M12<br>Pcs.: 5 |            |
|                             | Pos. Bolt 8,8 B<br>10 M10x1,25x40mm<br>Pcs.:10 | Pos. Ball cover                   | 0          |

### The instruction of the assembly

- 1. Underneath a car disassemble spare wheel unit and unfasten a muffler from last rubber handle.
- 2. On the right side, to chassis member fix trough holes A right bracket (pos. 4) with right fish-plate (pos. 5) using bolts M10x1,25x40mm (pos. 10) as shown on figure 1. Next fix fish-plate from side using two bolts M10x1,25x40mm (pos. 10).
- 3. In bumper cut out fragment (in axis) according to figure 2.
- 4. Put main bar of the towing hitch (pos. 1) to car's chassis and fix as shown in figure 1:
  - to left chassis member through holes B using bolts M10x1,25x40mm (pos. 10) with left fish-plate (pos. 6). Fish-plate fix from side using two bolts M10x1,25x40mm (pos. 10).
  - on the right side to already mounted right bracket (pos. 4) using bolts M12x40mm (pos. 9)
- 5. Fix tow-ball (pos. 2) with socket plate (pos. 3) using bolts M12x75mm (pos. 7) and M12x70mm (pos. 8) from accessories.